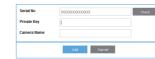

5 Create a name for the camera. I.e., Home And click < Add>.

Click camera icon in the camera list.

7 Enter the Private Key for the camera and click < OK>.

You will be asked to install the web viewer plug-in to view the video for the first time. After installation, please restart the browser and login again.